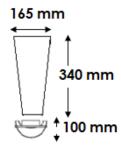

## The Vicki LED



## Internal, Wall Mounted

## Description

The Vicki LED: Just like its designer, elegant, slim, sleek, and sexy. This beautiful timeless fixture which looks like glass, allows for a fashionable design with durability and energy efficient LED technology.

## **Specification**

Code LS0300-01-5D3401

Mounting Wall

IP 20

Light Source LED

Input voltage 240v 50hz

System Watts 5.4

Luminous flux 583

CCT 4000K

(Optional - 3000K)

CRI > 80 (Optional CRI90)

**Diffuser** Satin opal acrylic

**Driver (ND)** Integral constant current non-dim

Dimmable (D3) Basic Phase Cut

Power Factor 0.91

Base Steel powder coated pear white

**Fixings** Chrome plated

**Dimensions (mm)** 340 (H) x 165 (W) x 100 (D)