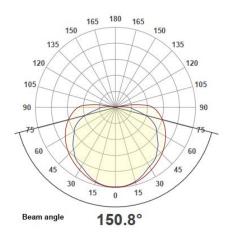

## **Specification**

Code LS0300-01-5D3401

Mounting Wall

IP 20

Light Source LED

Input voltage 240v 50hz

System Watts 5.4

Luminous flux 583