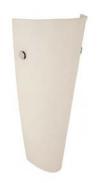

## Description

The Vicki LED: Just like its designer, elegant, slim, sleek, and sexy. This beautiful timeless fixture which looks like glass, allows for a fashionable design with durability and energy efficient LED technology.

## **Specification**

Code LS0300-01-16**D3**401

Mounting Wall

IP 20

Light Source LED

Input voltage 240v 50hz

System Watts 15.6

Luminous flux 1442