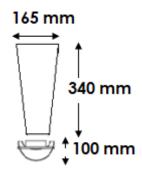

## The Vicki LED



## Internal, Wall Mounted

## Description

The Vicki LED: Just like its designer, elegant, slim, sleek, and sexy. This beautiful timeless fixture which looks like glass, allows for a fashionable design with durability and energy efficient LED technology.

## **Specification**

Code LS0300-01-16**D3**401

Mounting Wall

IP 20

Light Source LED

Input voltage 240v 50hz

System Watts 15.6

Luminous flux 1442

**CCT** 4000K

(Optional - 3000K)

CRI > 80 (Optional CRI90)

**Diffuser** Satin opal acrylic

**Driver (ND)** Integral constant current non-dim

Dimmable (D3) Basic Phase Cut

Power Factor 0.92

Base Steel powder coated pear white

Fixings Chrome plated

**Dimensions (mm)** 340 (H) x 165 (W) x 100 (D)