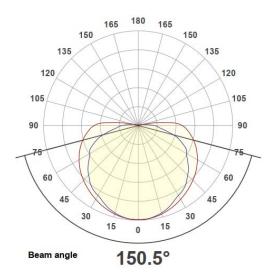

## The Vicki LED



## Internal, Wall Mounted

## Description

The Vicki LED: Just like its designer, elegant, slim, sleek, and sexy. This beautiful timeless fixture which looks like glass, allows for a fashionable design with durability and energy efficient LED technology.

## **Specification**

Code LS0300-01-16**D3**401

Mounting Wall

IP 20

Light Source LED

Input voltage 240v 50hz

System Watts 15.6

Luminous flux 1442

**CCT** 4000K

(Optional - 3000K)

CRI > 80 (Optional CRI90)

**Diffuser** Satin opal acrylic

**Driver (ND)** Integral constant current non-dim

Dimmable (D3) Basic Phase Cut

Power Factor 0.92

Base Steel powder coated pear white

Fixings Chrome plated

**Dimensions (mm)** 340 (H) x 165 (W) x 100 (D)