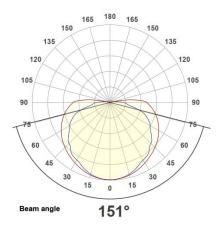

## The Vicki LED



## Internal, Wall Mounted

## Description

The Vicki LED: Just like its designer, elegant, slim, sleek, and sexy. This beautiful timeless fixture which looks like glass, allows for a fashionable design with durability and energy efficient LED technology.

## **Specification**

Code LS0300-01-11**D3**401

Mounting Wall

IP 20

Light Source LED

Input voltage 240v 50hz

System Watts 10.6

Luminous flux 1034

CCT 4000K

(Optional - 3000K)

CRI > 80 (Optional CRI90)

**Diffuser** Satin opal acrylic

**Driver (ND)** Integral constant current non-dim

Dimmable (D3) Basic Phase Cut

Power Factor 0.92

Base Steel powder coated pear white

Fixings Chrome plated

**Dimensions (mm)** 340 (H) x 165 (W) x 100 (D)