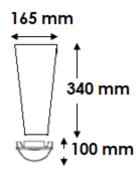

## The Vicki LED



## Internal, Wall Mounted

## Description

The Vicki LED: Just like its designer, elegant, slim, sleek, and sexy. This beautiful timeless fixture which looks like glass, allows for a fashionable design with durability and energy efficient LED technology.

## **Specification**

Code LS0300-01-11**D3**401

Mounting Wall

IP 20

Light Source LED

Input voltage 240v 50hz

System Watts 10.6

Luminous flux 1034

CCT 4000K

(Optional - 3000K)

CRI > 80 (Optional CRI90)

**Diffuser** Satin opal acrylic

**Driver (ND)** Integral constant current non-dim

Dimmable (D3) Basic Phase Cut

Power Factor 0.92

Base Steel powder coated pear white

Fixings Chrome plated

**Dimensions (mm)** 340 (H) x 165 (W) x 100 (D)