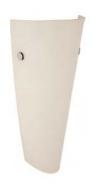

## Description

The Vicki LED: Just like its designer, elegant, slim, sleek, and sexy. This beautiful timeless fixture which looks like glass, allows for a fashionable design with durability and energy efficient LED technology.

## **Specification**

Code LS0300-01-11**D3**401

Mounting Wall

IP 20

Light Source LED

Input voltage 240v 50hz

System Watts 10.6

Luminous flux 1034