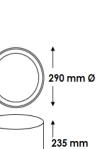

## Specification

| Code                      |                  | LS0200-02-40ND4 <b>XX</b>                                                                             |
|---------------------------|------------------|-------------------------------------------------------------------------------------------------------|
| Mounting                  |                  | Surface                                                                                               |
| IP                        |                  | 66 (back & front)                                                                                     |
| Light Source              |                  | LED SLE                                                                                               |
| Input Voltage             |                  | 240v 50Hz                                                                                             |
| Full Systems              |                  | 40w                                                                                                   |
| Luminous Flux:            | Clear<br>Frosted | 4540 lm (C)<br>4298 lm (F)                                                                            |
| CCT                       |                  | 4000k<br>(Optional: 3000K, Tunable white)                                                             |
| CRI                       |                  | >80                                                                                                   |
| Power Factor              |                  | (Optional: CRI90)<br>>0.9                                                                             |
| Diffuser <mark>(X)</mark> |                  | PC Clear <b>(C)</b> or PC Frost <b>(F)</b>                                                            |
| Reflector                 |                  | Aluminium white reflective finish                                                                     |
| Driver                    |                  | Remote constant current non-dim<br>(Optional: DALI, Switch dim, DALI DT8)                             |
| Body                      |                  | Marine grade die-cast aluminium body,<br>locking ring and trim ring                                   |
| Finish (X)                |                  | Exterior grade polyester powdercoat<br>(1 White/ 2 Silver or 3 Black<br>– Other colours upon request) |
| Dimensions (mn            | ו)               | 290 (Ø) x 235 (H)                                                                                     |