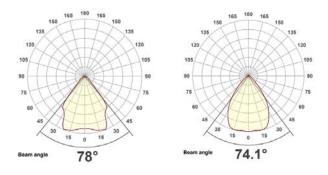

## Specification

| Code                      |                  | LS0200-02-40ND4 <b>XX</b>                                                                             |
|---------------------------|------------------|-------------------------------------------------------------------------------------------------------|
| Mounting                  |                  | Surface                                                                                               |
| IP                        |                  | 66 (back & front)                                                                                     |
| Light Source              |                  | LED SLE                                                                                               |
| Input Voltage             |                  | 240v 50Hz                                                                                             |
| Full Systems              |                  | 40w                                                                                                   |
| Luminous Flux:            | Clear<br>Frosted | 4540 lm (C)<br>4298 lm (F)                                                                            |
| CCT                       |                  | 4000k<br>(Optional: 3000K, Tunable white)                                                             |
| CRI                       |                  | >80                                                                                                   |
| Power Factor              |                  | (Optional: CRI90)<br>>0.9                                                                             |
| Diffuser <mark>(X)</mark> |                  | PC Clear <b>(C)</b> or PC Frost <b>(F)</b>                                                            |
| Reflector                 |                  | Aluminium white reflective finish                                                                     |
| Driver                    |                  | Remote constant current non-dim<br>(Optional: DALI, Switch dim, DALI DT8)                             |
| Body                      |                  | Marine grade die-cast aluminium body,<br>locking ring and trim ring                                   |
| Finish (X)                |                  | Exterior grade polyester powdercoat<br>(1 White/ 2 Silver or 3 Black<br>– Other colours upon request) |
| Dimensions (mn            | ו)               | 290 (Ø) x 235 (H)                                                                                     |