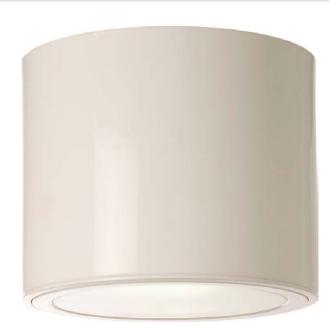

## Downlight

## Description

Seal Surface Downlight LED: This cleverly designed fixture with seamless trim & concealed screws, offers this product the diversity of both indoor and or outdoor use. The body being made of marine grade die cast aluminium and having a high content of silicone with a UV stabilised hi impact polycarbonate diffuser makes it a great choice for coastal locations. Can also be slightly modified to create a vandal resistant product.