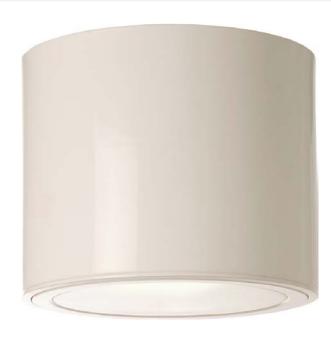

# Seal Surface

## Downlight

#### Description

Seal Surface Downlight LED: This cleverly designed fixture with seamless trim & concealed screws, offers this product the diversity of both indoor and or outdoor use. The body being made of marine grade die cast aluminium and having a high content of silicone with a UV stabilised hi impact polycarbonate diffuser makes it a great choice for coastal locations. Can also be slightly modified to create a vandal resistant product.