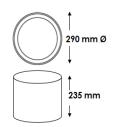

# 

**Frost** 

Clear



# Seal Surface



## Downlight

#### Description

Seal Surface Downlight LED: This cleverly designed fixture with seamless trim & concealed screws, offers this product the diversity of both indoor and or outdoor use. The body being made of marine grade die cast aluminium and having a high content of silicone with a UV stabilised hi impact polycarbonate diffuser makes it a great choice for coastal locations. Can also be slightly modified to create a vandal resistant product.

### **Specification**

Code LS0200-02-27ND4XX

Mounting Surface

IP 66 (back & front)

Light Source LED SLE

Input Voltage 240v 50Hz

Full Systems 27w

Luminous Flux: Clear 3190 lm (C)

Frosted 3123 lm (F)

CCT 4000k

(Optional: 3000K, Tunable white)

CRI >80 (Optional: CRI90)

Power Factor >0.9

Diffuser (X) PC Clea