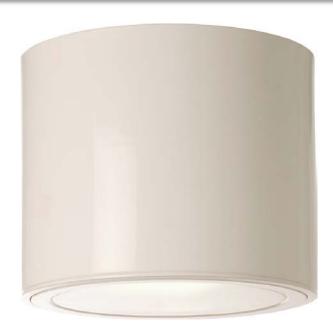

# Description

Seal Surface Downlight LED: This cleverly designed fixture with seamless trim & concealed screws, offers this product the diversity of both indoor and or outdoor use. The body being made of marine grade die cast aluminium and having a high content of silicone with a UV stabilised hi impact polycarbonate diffuser makes it a great choice for coastal locations. Can also be slightly modified to create a vandal resistant product.