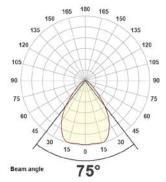

# **Specification**

Code LS0200-02-20ND4XX

**Mounting** Surface

IP 66 (back & front)

**Light Source** LED SLE

Input Voltage 240v 50Hz

Full Systems 20w

Luminous Flux: Clear 2368 lm

Frosted 2290 lm

**CCT** 4000k

(Optional: 3000K, Tunable white)

CRI >80

(Optional: CRI90)

Power Factor >0.9

Diffuser (X) PC Clear (C) or PC Frost (F)

**Reflector** Aluminium white reflective finish