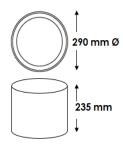

# 



### Clear Diffuser

**Frost Diffuser** 



# Seal Surface



# Downlight

# Description

Seal Surface Downlight LED: This cleverly designed fixture with seamless trim & concealed screws, offers this product the diversity of both indoor and or outdoor use. The body being made of marine grade die cast aluminium and having a high content of silicone with a UV stabilised hi impact polycarbonate diffuser makes it a great choice for coastal locations. Can also be slightly modified to create a vandal resistant product.

# **Specification**

Code LS0200-02-20ND4XX

**Mounting** Surface

IP 66 (back & front)

**Light Source** LED SLE

Input Voltage 240v 50Hz

Full Systems 20w

Luminous Flux: Clear 2368 lm

Frosted 2290 lm

**CCT** 4000k

(Optional: 3000K, Tunable white)

CRI >80

(Optional: CRI90)

Power Factor >0.9

Diffuser (X) PC Clear