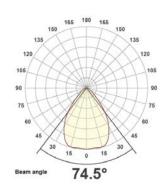

# 



Clear Frost



# Seal Surface



## Downlight

#### Description

Seal Surface Downlight LED: This cleverly designed fixture with seamless trim & concealed screws, offers this product the diversity of both indoor and or outdoor use. The body being made of marine grade die cast aluminium and having a high content of silicone with a UV stabilised hi impact polycarbonate diffuser makes it a great choice for coastal locations. Can also be slightly modified to create a vandal resistant product.

### **Specification**

Code LS0200-02-13ND4XX

Mounting Surface

IP 66 (back & front)

**Light Source** LED SLE

**Input Voltage** 240v 50Hz

Full Systems 13w

**Luminous Flux: Clear** 1662 lm

Frosted 1587 lm

CCT 4000k

(Optional: 3000K, Tunable white)

CRI >80

(Optional: CRI90)

Power Factor >0.9