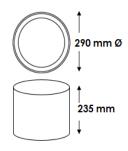

# 



Clear Frost



# Seal Surface



## Downlight

#### Description

Seal Surface Downlight LED: This cleverly designed fixture with seamless trim & concealed screws, offers this product the diversity of both indoor and or outdoor use. The body being made of marine grade die cast aluminium and having a high content of silicone with a UV stabilised hi impact polycarbonate diffuser makes it a great choice for coastal locations. Can also be slightly modified to create a vandal resistant product.

### **Specification**

Code LS0200-02-13ND4XX

Mounting Surface

IP 66 (back & front)

**Light Source** LED SLE

**Input Voltage** 240v 50Hz

Full Systems 13w

**Luminous Flux: Clear** 1662 lm

Frosted 1587 lm

CCT 4000k

(Optional: 3000K, Tunable white)

CRI >80

(Optional: CRI90)

Power Factor >0.9

Diffuser (X) PC