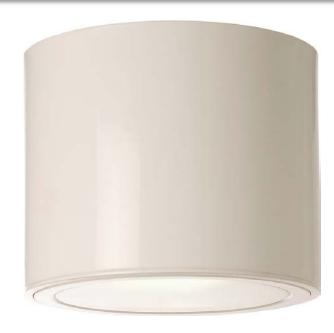

## Downlight

#### Description

Seal Surface Downlight LED: This cleverly designed fixture with seamless trim & concealed screws, offers this product the diversity of both indoor and or outdoor use. The body being made of marine grade die cast aluminium and having a high content of silicone with a UV stabilised hi impact polycarbonate diffuser makes it a great choice for coastal locations. Can also be slightly modified to create a vandal resistant product.